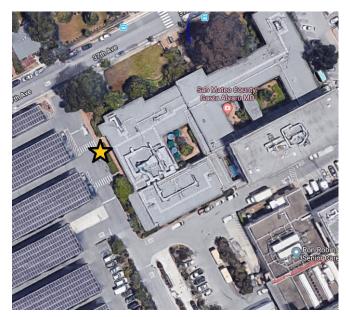

# San Mateo Medical Center, 222 West 39<sup>th</sup> Ave, San Mateo

Roundabout in front of the patient entrance to the Hospital. This spot is ADA accessible.

Health System, 225 37<sup>th</sup> Ave, San Mateo

At the Aging & Adult Services entrance, leading to the West Parking Lot. This spot is ADA accessible.

County Center, 555 County Center, Redwood City Loading zone in front of Building 555.