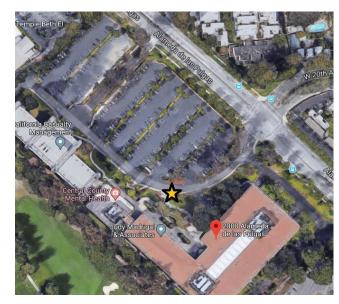

# San Mateo Medical Center, 222 West 39<sup>th</sup> Ave, San Mateo

Roundabout in front of the patient entrance to the Hospital. This spot is ADA accessible.

Health System, 225 37<sup>th</sup> Ave, San Mateo

At the Aging & Adult Services entrance, leading to the West Parking Lot. This spot is ADA accessible.

County Center, 555 County Center, Redwood City Loading zone in front of Building 555.