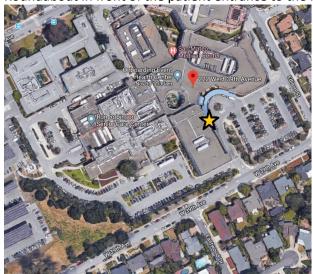

# San Mateo Medical Center, 222 West 39<sup>th</sup> Ave, San Mateo

Roundabout in front of the patient entrance to the Hospital. This spot is ADA accessible.

Health System, 225 37<sup>th</sup> Ave, San Mateo

At the Aging & Adult Services entrance, leading to the West Parking Lot. This spot is ADA accessible.

County Center, 555 County Center, Redwood City Loading zone in front of Building 555.