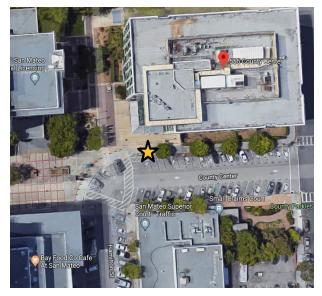

At the Aging & Adult Services entrance, leading to the West Parking Lot. This spot is ADA accessible.

County Center, 555 County Center, Redwood City Loading zone in front of Building 555.