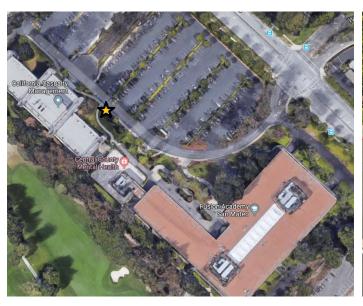

## 1900 Alameda de las Pulgas, San Mateo

The crosswalk, at the beginning of the ADA ramp. This spot is ADA accessible.

2000 Alameda de las Pulgas, San Mateo

By the curbside mailboxes, at the beginning of the sidewalk leading to the main entrance.