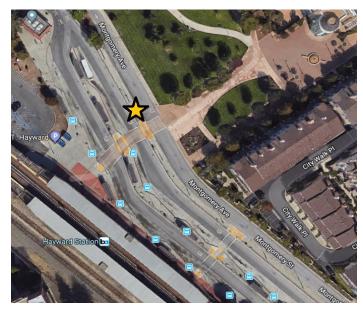

## **ROUTE STOPS**

EAST BAY
Hayward Amtrak, 22555 Meekland Ave, Hayward
In front of the station shelter.

Hayward BART, 699 B Street, Hayward In the pickup zone along Montgomery Ave, near the major crosswalk.