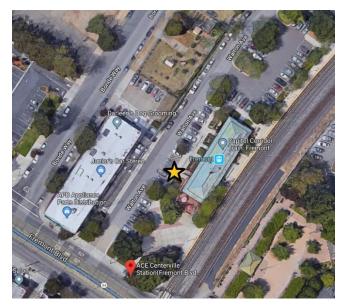

### Fremont ACE, 37260 Fremont Blvd, Fremont

The driveway in front of the ACE station, near the ADA-designated parking spaces.

Ardenwood Park & Ride, 34805 Ardenwood Blvd, Fremont

The bus lane and bus shelter near the ADA-designated parking spaces.