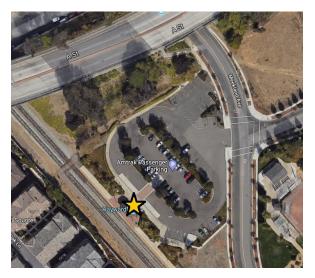

## **ROUTE STOPS**

EAST BAY
Hayward Amtrak, 22555 Meekland Ave, Hayward
In front of the station shelter.

Hayward BART, 699 B Street, Hayward In the pickup zone along Montgomery Ave, near the major crosswalk.