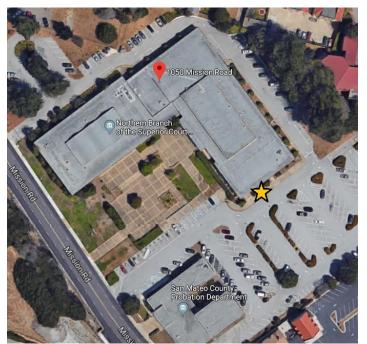

# North County Courts, 1050 Mission Road, South San Francisco

On the south side of the Courts building, near the public entrance. Please park in the public parking spaces on the south side of the building.