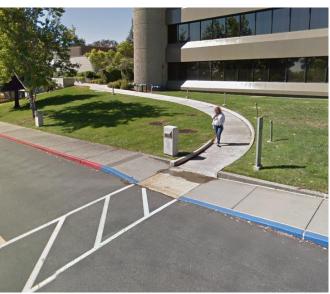

## 1900 Alameda de las Pulgas, San Mateo

The crosswalk, at the beginning of the ADA ramp. This spot is ADA accessible.

2000 Alameda de las Pulgas, San Mateo

By the curbside mailboxes, at the beginning of the sidewalk leading to the main entrance.