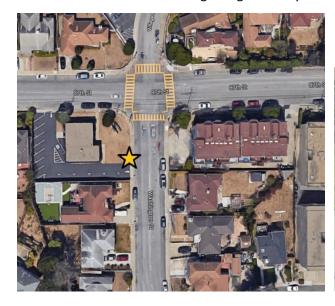

# 87<sup>th</sup> and Washington, 501 87<sup>th</sup> Street, Daly City

In front of the Broadmoor Village long driveway.