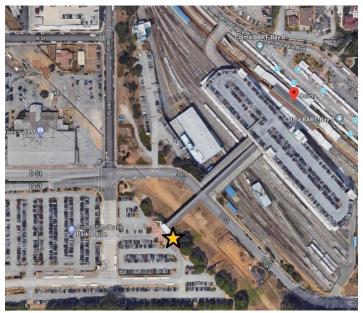

### Colma BART, 365 D Street, Daly City

At the SamTrans Park & Ride lot, across the pedestrian bridge from the BART station