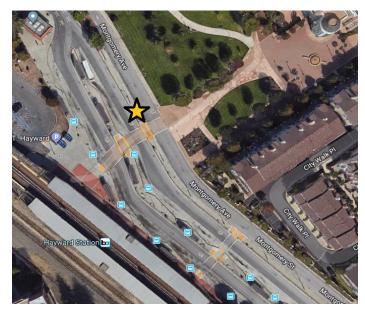

### **ROUTE STOPS**

EAST BAY
Hayward Amtrak, 22555 Meekland Ave, Hayward
In front of the station shelter.

Hayward BART, 699 B Street, Hayward In the pickup zone along Montgomery Ave, near the major crosswalk.