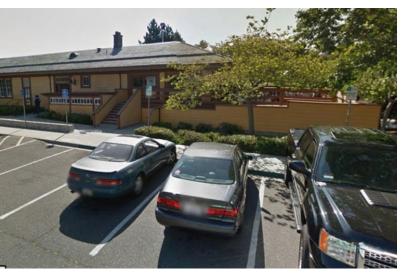

### Fremont ACE, 37260 Fremont Blvd, Fremont

The driveway in front of the ACE station, near the ADA-designated parking spaces.

Ardenwood Park & Ride, 34805 Ardenwood Blvd, Fremont

The bus lane and bus shelter near the ADA-designated parking spaces.