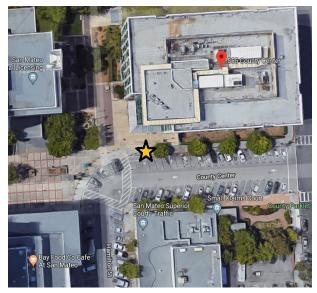

## 2000 Alameda de las Pulgas, San Mateo

By the curbside mailboxes, at the beginning of the sidewalk leading to the main entrance.

San Mateo Medical Center, 222 West 39<sup>th</sup> Ave, San Mateo Roundabout in front of the patient entrance to the Hospital. This spot is ADA accessible.