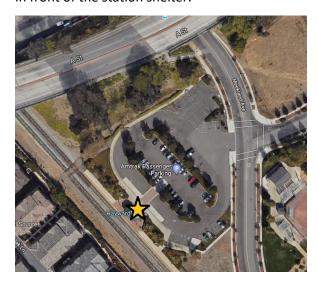

### **ROUTE STOPS**

EAST BAY
Hayward Amtrak, 22555 Meekland Ave, Hayward
In front of the station shelter.

Hayward BART, 699 B Street, Hayward In the pickup zone along Montgomery Ave, near the major crosswalk.