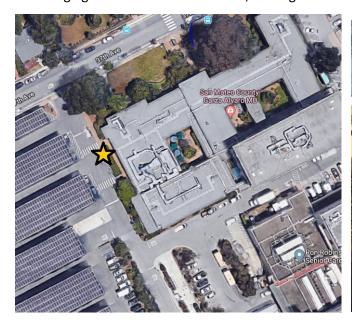

# Health System, 225 37<sup>th</sup> Ave, San Mateo

At the Aging & Adult Services entrance, leading to the West Parking Lot. This spot is ADA accessible.

County Center, 555 County Center, Redwood City Loading zone in front of Building 555.