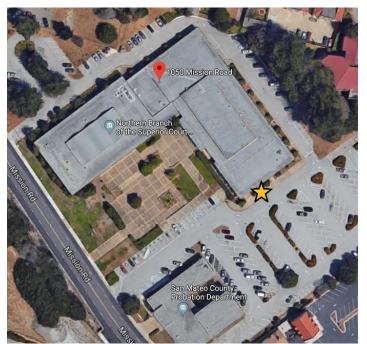

## North County Courts, 1050 Mission Road, South San Francisco

On the south side of the Courts building, near the public entrance. Please park in the public parking spaces on the south side of the building.