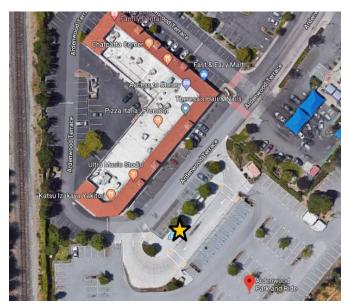

### Colma BART, 365 D Street, Daly City

At the SamTrans Park & Ride lot, across the pedestrian bridge from the BART station