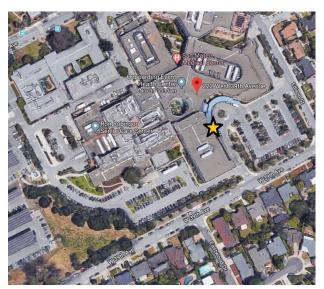

## 2000 Alameda de las Pulgas, San Mateo

By the curbside mailboxes, at the beginning of the sidewalk leading to the main entrance.

San Mateo Medical Center, 222 West 39<sup>th</sup> Ave, San Mateo Roundabout in front of the patient entrance to the Hospital. This spot is ADA accessible.