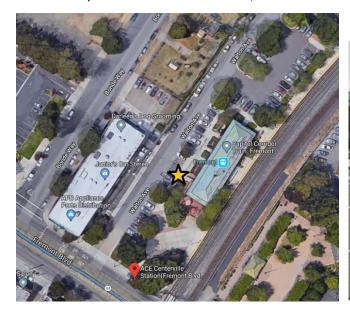

### Fremont ACE, 37260 Fremont Blvd, Fremont

The driveway in front of the ACE station, near the ADA-designated parking spaces.

Ardenwood Park & Ride, 34805 Ardenwood Blvd, Fremont

The bus lane and bus shelter near the ADA-designated parking spaces.