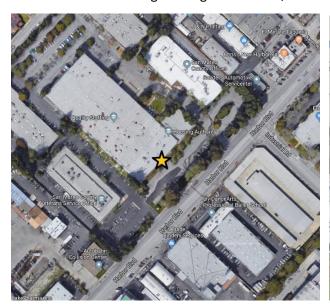

### **COUNTY CAMPUSES**

Harbor Park Campus, 310 Harbor Blvd, Building E, Belmont

The entrance to Building E facing Harbor Blvd, next to the ADA parking spaces. This spot is ADA accessible.

1900 Alameda de las Pulgas, San Mateo