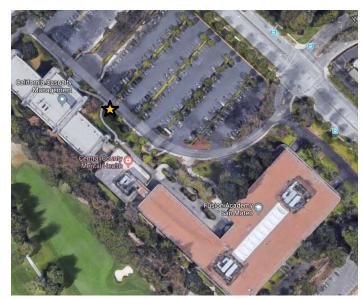

## 2000 Alameda de las Pulgas, San Mateo

By the curbside mailboxes, at the beginning of the sidewalk leading to the main entrance.

San Mateo Medical Center, 222 West 39<sup>th</sup> Ave, San Mateo Roundabout in front of the patient entrance to the Hospital. This spot is ADA accessible.