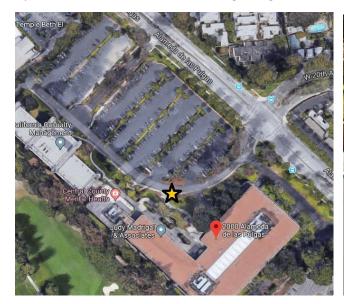

## 2000 Alameda de las Pulgas, San Mateo

By the curbside mailboxes, at the beginning of the sidewalk leading to the main entrance.

San Mateo Medical Center, 222 West 39<sup>th</sup> Ave, San Mateo Roundabout in front of the patient entrance to the Hospital. This spot is ADA accessible.