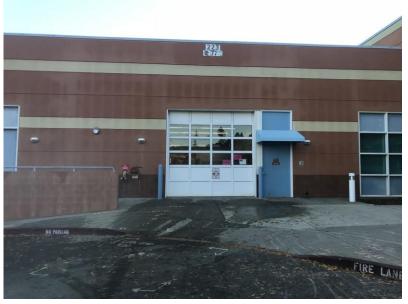

The back entrance to the Medical Center, in between the Health System and Hospital buildings. This spot is ADA accessible.