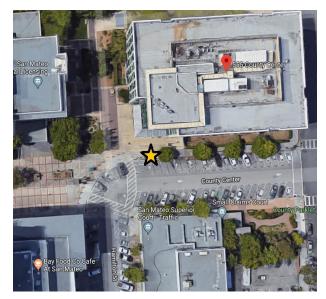

# County Center, 555 County Center, Redwood City Loading zone in front of Building 555.