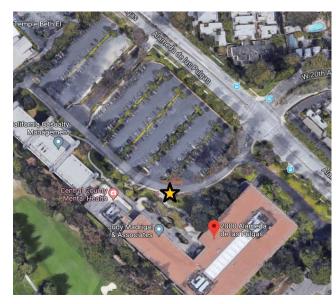

### Health System, 225 37<sup>th</sup> Ave, San Mateo

At the Aging & Adult Services entrance, leading to the West Parking Lot. This spot is ADA accessible.

San Mateo Medical Center, 222 West 39<sup>th</sup> Ave, San Mateo