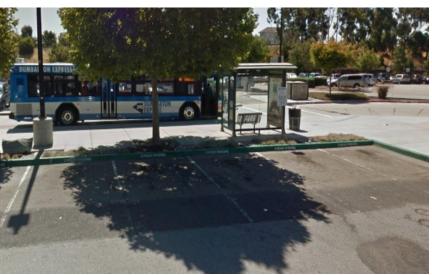

#### Fremont ACE, 37260 Fremont Blvd, Fremont

The driveway in front of the ACE station, near the ADA-designated parking spaces.

Ardenwood Park & Ride, 34805 Ardenwood Blvd, Fremont

The bus lane and bus shelter near the ADA-designated parking spaces.