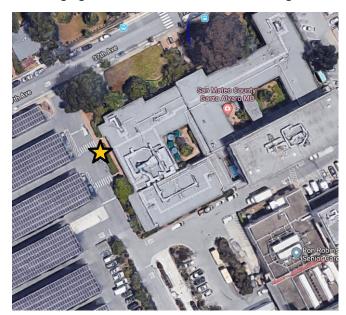

### Health System, 225 37<sup>th</sup> Ave, San Mateo

At the Aging & Adult Services entrance, leading to the West Parking Lot. This spot is ADA accessible.

San Mateo Medical Center, 222 West 39<sup>th</sup> Ave, San Mateo