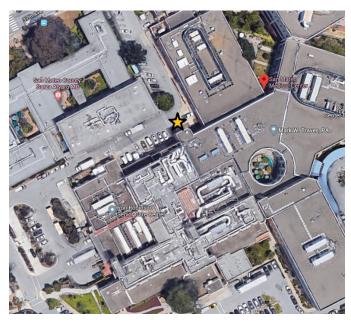

The back entrance to the Medical Center, in between the Health System and Hospital buildings. This spot is ADA accessible.