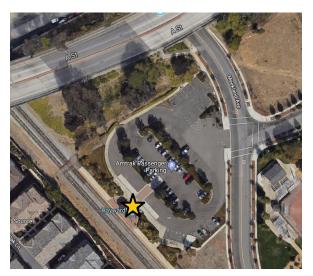

#### **ROUTE STOPS**

EAST BAY
Hayward Amtrak, 22555 Meekland Ave, Hayward
In front of the station shelter.

Hayward BART, 699 B Street, Hayward In the pickup zone along Montgomery Ave, near the major crosswalk.