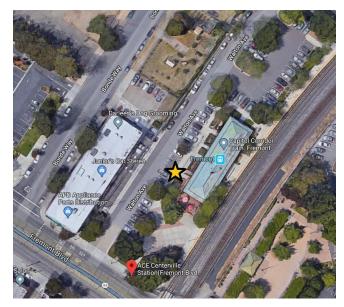

#### Fremont ACE, 37260 Fremont Blvd, Fremont

The driveway in front of the ACE station, near the ADA-designated parking spaces.

Ardenwood Park & Ride, 34805 Ardenwood Blvd, Fremont

The bus lane and bus shelter near the ADA-designated parking spaces.