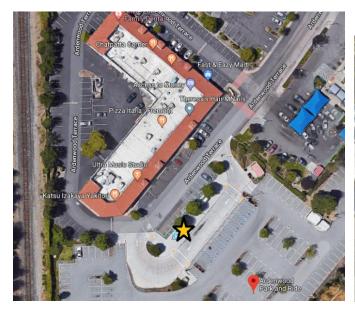

# 87<sup>th</sup> and Washington, 501 87<sup>th</sup> Street, Daly City

In front of the Broadmoor Village long driveway.

Colma BART, 365 D Street, Daly City

At the SamTrans Park & Ride lot, across the pedestrian bridge from the BART station