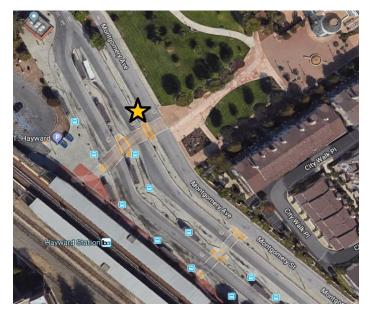

#### **ROUTE STOPS**

EAST BAY
Hayward Amtrak, 22555 Meekland Ave, Hayward
In front of the station shelter.

Hayward BART, 699 B Street, Hayward In the pickup zone along Montgomery Ave, near the major crosswalk.