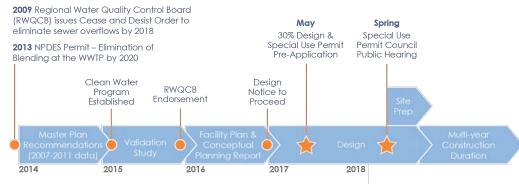

# CLEAN WATER PROGRAM WASTEWATER TREATMENT PLANT EXPANSION

The San Mateo Clean Water Program is a 10-year, comprehensive, capital improvement program designed to upgrade the aging wastewater treatment plant and collection system with advanced infrastructure to meet regulatory requirements, add capacity assurance, and protect public health and the environment.

### Area Map



## Funding

The project is undergoing a budget analysis to determine funding needs.

#### Results

The design of wastewater treatment plant expansion is underway with the expectation that construction will begin in 2018 or 2019.

#### Website

http://www.CleanWaterProgramSanMateo.org



## Timeline





## Partners

Lead Agency: City of San Mateo Wastewater Treatment Plant Partners: San Mateo and Foster City/EMID Program Management: Jacobs (formerly CH2M HILL)

WWTP Construction Manager at Risk: Sundt

WWTP Design: HDR