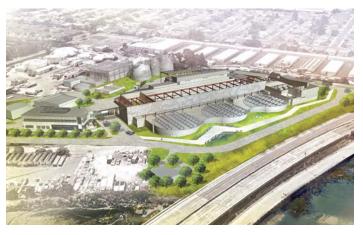

# CLEAN WATER PROGRAM WASTEWATER TREATMENT PLANT EXPANSION

The San Mateo Clean Water Program is a 10-year, comprehensive, capital improvement program designed to upgrade the aging wastewater treatment plant and collection system with advanced infrastructure to meet regulatory requirements, add capacity assurance, and protect public health and the environment.