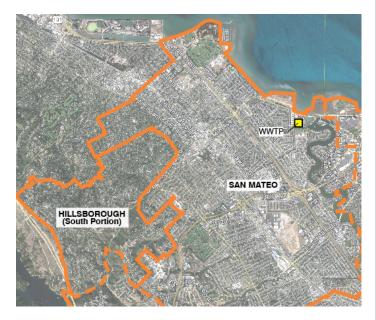

# CLEAN WATER PROGRAM WASTEWATER TREATMENT PLANT EXPANSION

The San Mateo Clean Water Program is a 10-year, comprehensive, capital improvement program designed to upgrade the aging wastewater treatment plant and collection system with advanced infrastructure to meet regulatory requirements, add capacity assurance, and protect public health and the environment.

### Area Map



## Funding

The project is undergoing a budget analysis to determine funding needs.

#### Results

The design of wastewater treatment plant expansion is underway with the expectation that construction will begin in 2018 or 2019.

#### Website

http://www.CleanWaterProgramSanMateo.org



## Timeline





## Partners

Lead Agency: City of San Mateo Wastewater Treatment Plant Partners: San Mateo and Foster City/EMID Program Management: Jacobs (formerly CH2M HILL)

WWTP Construction Manager at Risk: Sundt

WWTP Design: HDR