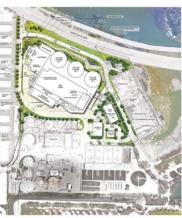

#### Results

The design of wastewater treatment plant expansion is underway with the expectation that construction will begin in 2018 or 2019.