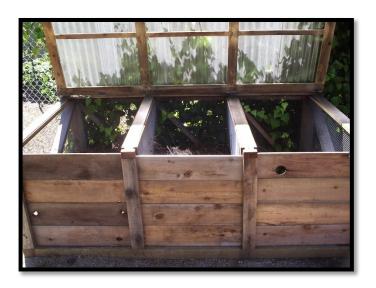

## **Build Your Own Compost Bin Rebate Application and Requirements**

- The County of San Mateo Office of Sustainability compost bin rebate program provides rebates to San Mateo County residents and businesses who build their own compost bins.
- The County of San Mateo Office of Sustainability encourages you to use salvaged materials whenever possible.
- Rebates available up to \$200 for purchasing materials to build a composting bin will be issued in a check.
- One rebate per household or business located in San Mateo County.
- Please contact us to approve the design before you build it.
- The rebate amount will be applied to the purchase of fasteners (screws, nuts bolts, hinges, staples, nails and braces), wood (excluding pressure treated), handles, hardware cloth, and fiberglass roofing.
  - o If there is an item not on this list you may need to make a bin, please ask first.
- The bin shall be fully enclosed, and the minimum size shall be one cubic yard (3' x3' x3').
- The rebate application must be postmarked within 90 days of the purchase of supplies.
- The original receipts must be included with the application and must be itemized.
- At least two clear post-installation photos must be included with the application.
- All rebates are subject to availability of funds.
- Rebates may take up to 30 days to process.
- Participants must allow the County of San Mateo Office of Sustainability to reference the project and
  use photos submitted with the application in outreach materials and respond to minimal requests for
  information about the project for the purposes of program reporting.