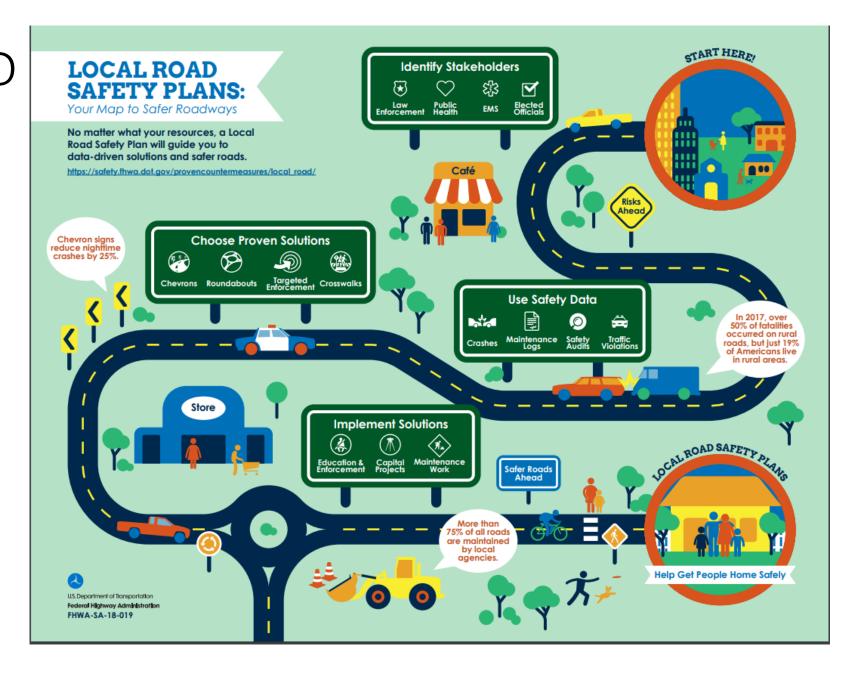

#### WHAT IS AN LOCAL ROAD SAFETY PLAN?

• A COMPREHENSIVE PLAN FOR ORGANIZING STAKEHOLDERS TO:

ROADWAY SAFETY IMPROVEMENTS ON LOCAL AND RURAL ROADS TO REDUCE FATAL AND SEVERE INJURY COLISIONS

#### WHY A LOCAL ROAD SAFETY PLAN?

- Reduce fatal and severe collisions
- Improve roadway safety systematically based on risk and data
- Prioritize limited funding transparently
- Develop partnerships (5 E approach)
  - Engineering
  - Education
  - Enforcement
  - Emergency Services
  - Equity