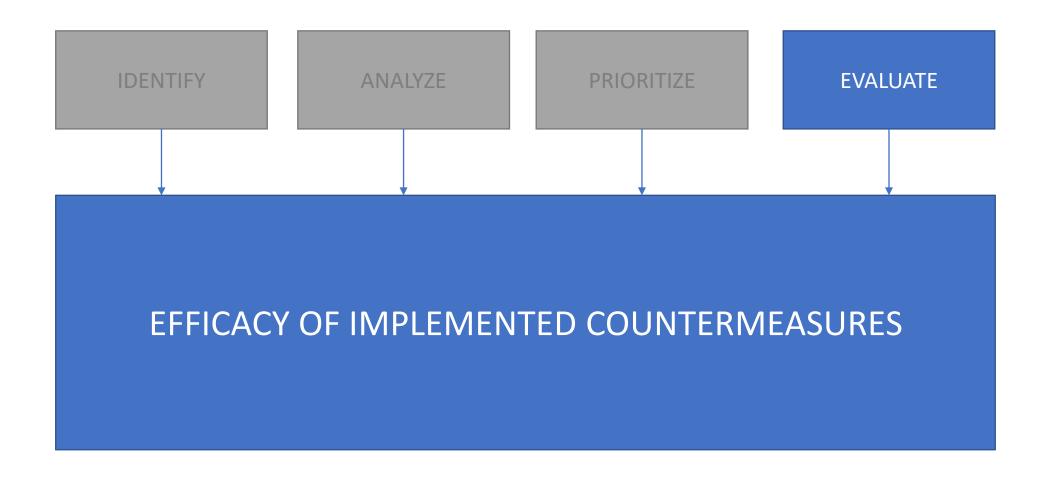

# HOW DOES A LOCAL ROAD SAFETY PLAN WORK?

### HOW DOES A LOCAL ROAD SAFETY PLAN WORK?