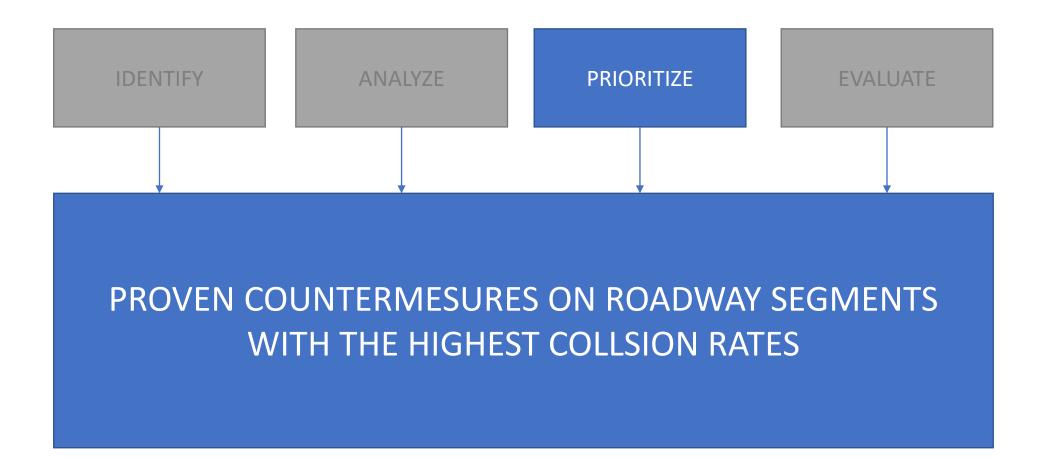

# HOW DOES A LOCAL ROAD SAFETY PLAN WORK?

### HOW DOES A LOCAL ROAD SAFETY PLAN WORK?