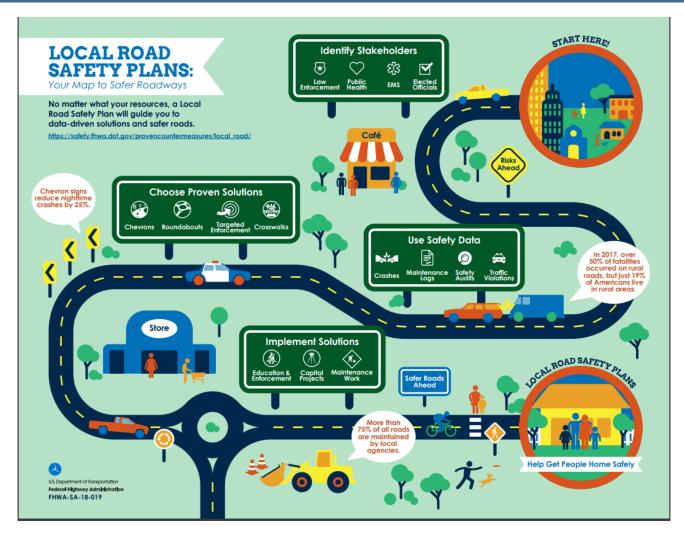

### What is a Local Road Safety Plan?

# **Local Road Safety Plan Goals**

#### Goals

0 traffic-related fatalities by 2035

Reduce severe injury collisions by 50% by 2035