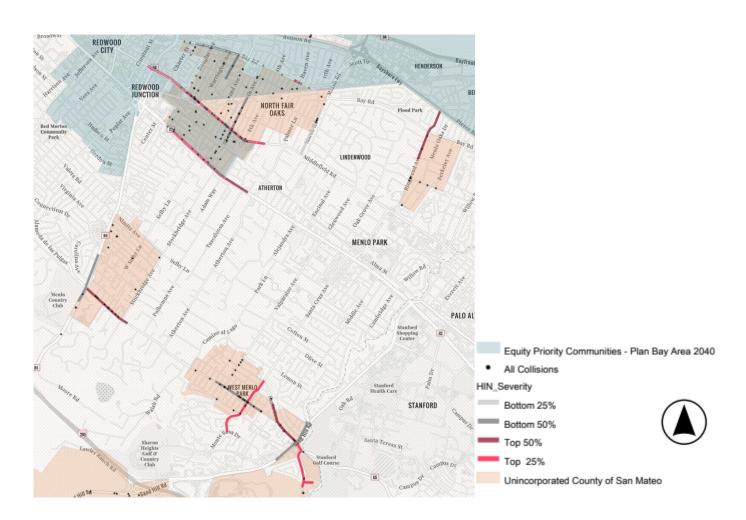

### **Project Data**

 Based on injury collision reports collected by law enforcement from 2014 through 2020

### **Data Analysis Process**

Collision Data for road segments and intersections

#### Intersections:

- Identified priority intersections with top 15 most injury collisions
- Separated signalized/unsignalized

#### **Road Segments:**

- Identified priority road segments using collisions.
- Severe Injury and Fatal Collisions given 10x weight
- Active Mode-Involved Collisions also given 10x weight