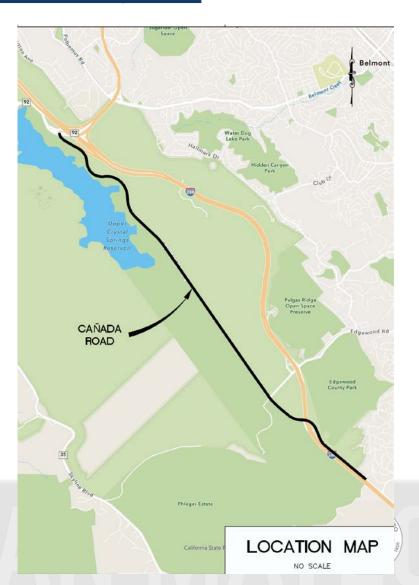

# Canada Road Pavement Preservation Project

#### Location

Cañada Road from Highway 92 to County/ Town of Woodside Limits

#### **About the Project**

Cañada Road Pavement Preservation Project includes pavement repair, micro surfacing, and traffic striping improvements between Highway 92 and the County/ Town of Woodside Limits near Palm Circle Road