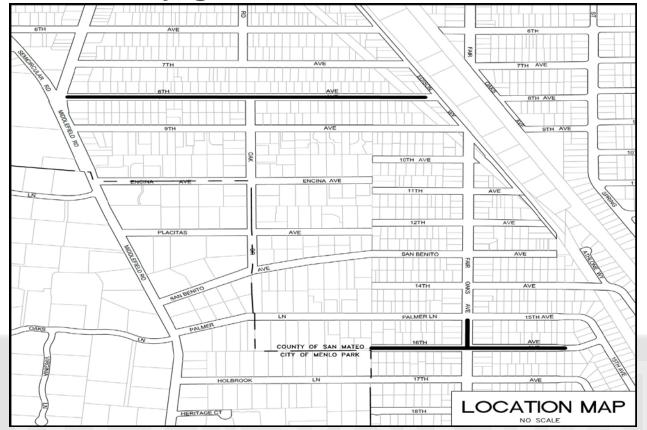

### 8<sup>th</sup> / 16<sup>th</sup> Reconstruction Project

 Project will consist of sanitary sewer improvement, roadway reconstruction, and concrete valley gutters