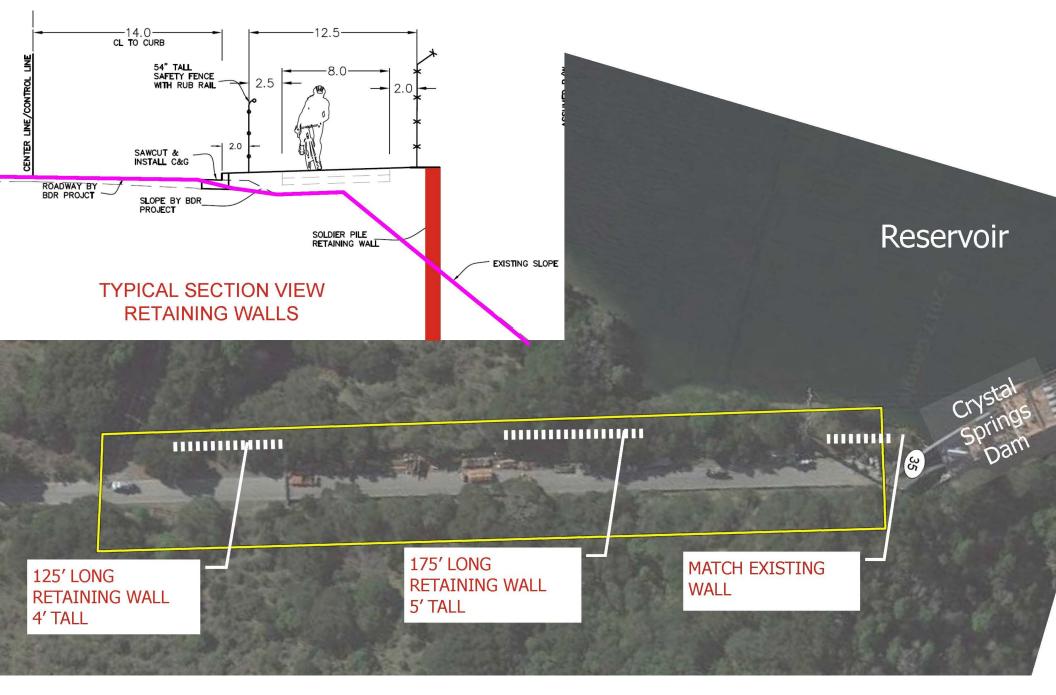

### **Skyline Boulevard**

Reservoir

| 1 | 6" Curb | 2.0' Permeable Gravel | Rub Rail | 2' Gravel | 8'-wide Asphalt | 2' Gravel | Chain<br>link |
|---|---------|-----------------------|----------|-----------|-----------------|-----------|---------------|
| 2 | 6" Curb | 3.5' Permeable Gravel |          |           | 8'-wide Asphalt | 2' Gravel | Chain<br>link |
| 3 | 6" Curb | 1.5' Permeable Gravel | Rub Rail | 2' Gravel | 6'-wide Asphalt | 2' Gravel | Chain<br>link |
| 4 | 6" Curb | 2.5' Permeable Gravel |          |           | 9'-wide Asphalt | 2' Gravel | Chain<br>link |

#### **SKYLINE BOULEVARD**

#### **SKYLINE BOULEVARD**

TRAIL ALTERNATIVES

**NEXT STEPS** 