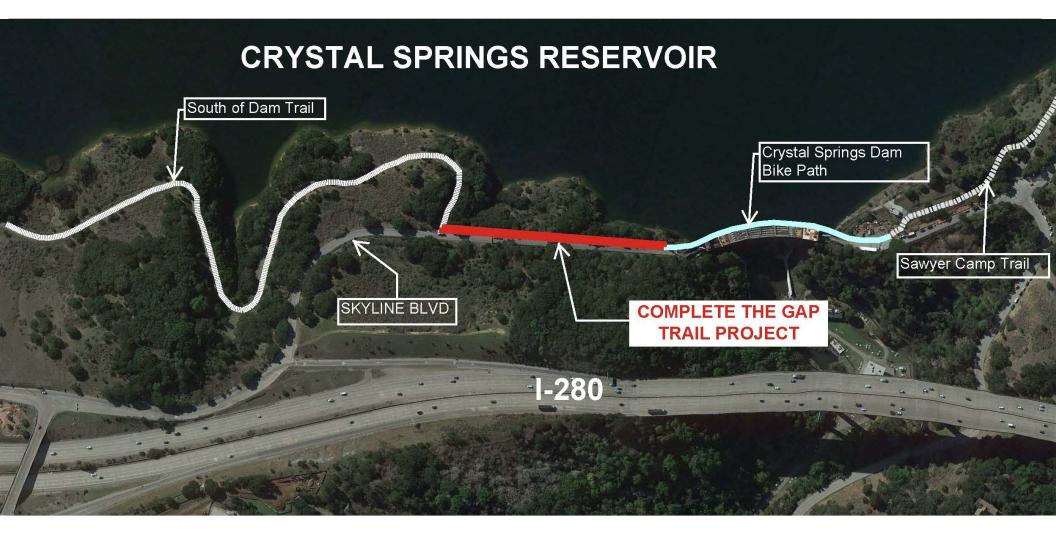

# **ALTERNATIVES STUDY**

### **Skyline Boulevard**

Reservoir

| 1 | 6" Curb | 2.0' Permeable Gravel | Rub Rail | 2' Gravel | 8'-wide Asphalt | 2' Gravel | Chain<br>link |
|---|---------|-----------------------|----------|-----------|-----------------|-----------|---------------|
| 2 | 6" Curb | 3.5' Permeable Gravel |          |           | 8'-wide Asphalt | 2' Gravel | Chain<br>link |
| 3 | 6" Curb | 1.5' Permeable Gravel | Rub Rail | 2' Gravel | 6'-wide Asphalt | 2' Gravel | Chain<br>link |
| 4 | 6" Curb | 2.5' Permeable Gravel |          |           | 9'-wide Asphalt | 2' Gravel | Chain<br>link |

#### **SKYLINE BOULEVARD**