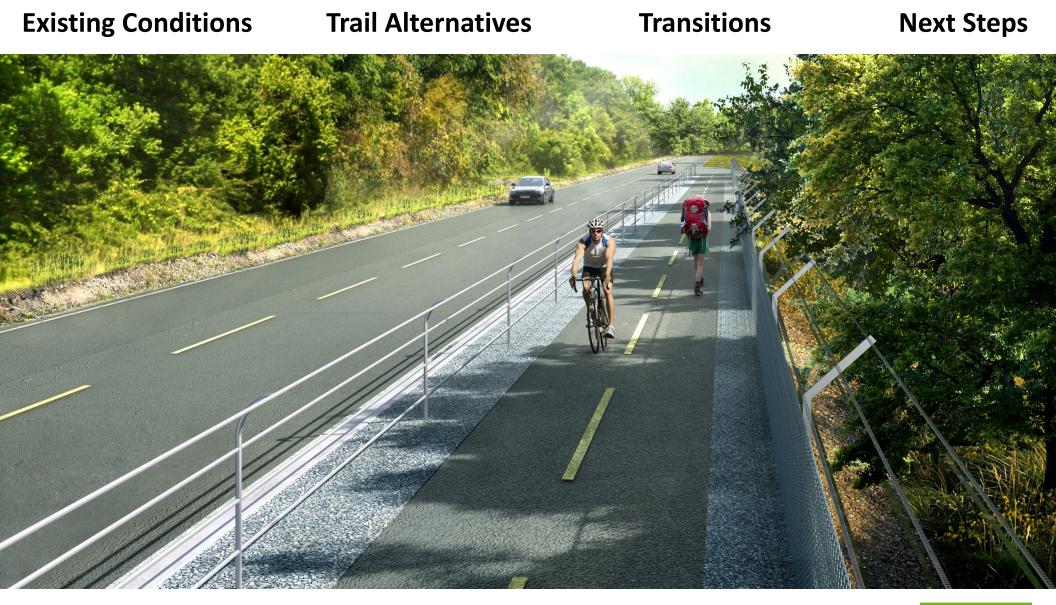

### **Skyline Boulevard**

Reservoir

| 1 | 6" Curb | 2.0' Permeable Gravel | Rub Rail | 2' Gravel | 8'-wide Asphalt | 2' Gravel | Chain<br>link |
|---|---------|-----------------------|----------|-----------|-----------------|-----------|---------------|
| 2 | 6" Curb | 3.5' Permeable Gravel |          |           | 8'-wide Asphalt | 2' Gravel | Chain<br>link |
| 3 | 6" Curb | 1.5' Permeable Gravel | Rub Rail | 2' Gravel | 6'-wide Asphalt | 2' Gravel | Chain<br>link |
| 4 | 6" Curb | 2.5' Permeable Gravel |          |           | 9'-wide Asphalt | 2' Gravel | Chain<br>link |

#### **SKYLINE BOULEVARD**

#### **SKYLINE BOULEVARD**

TRAIL ALTERNATIVES

**NEXT STEPS** 