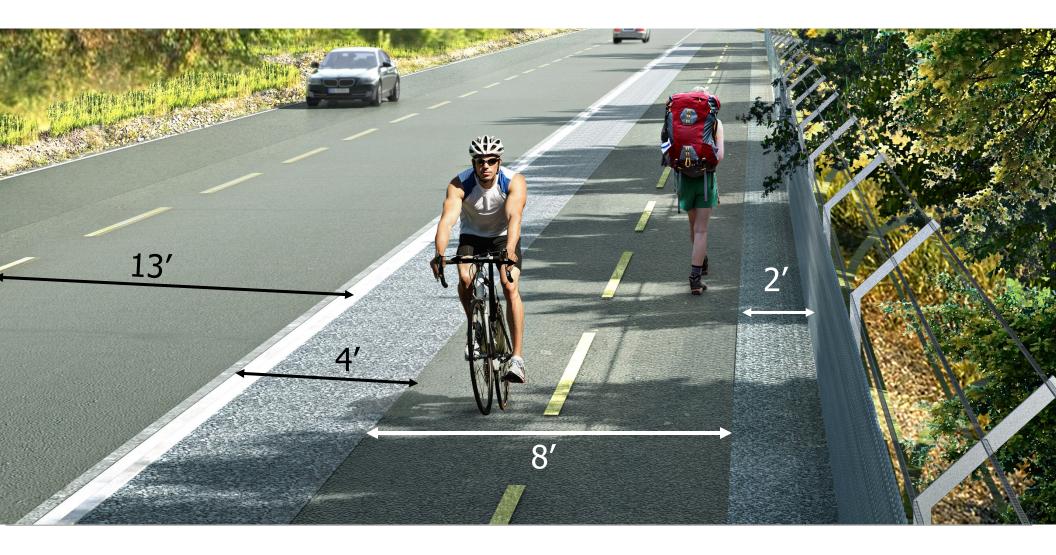

### **Skyline Boulevard**

Reservoir

| 1 | 6" Curb | 2.0' Permeable Gravel | Rub Rail | 2' Gravel | 8'-wide Asphalt | 2' Gravel | Chain<br>link |
|---|---------|-----------------------|----------|-----------|-----------------|-----------|---------------|
| 2 | 6" Curb | 3.5' Permeable Gravel |          |           | 8'-wide Asphalt | 2' Gravel | Chain<br>link |
| 3 | 6" Curb | 1.5' Permeable Gravel | Rub Rail | 2' Gravel | 6'-wide Asphalt | 2' Gravel | Chain<br>link |
| 4 | 6" Curb | 2.5' Permeable Gravel |          |           | 9'-wide Asphalt | 2' Gravel | Chain<br>link |