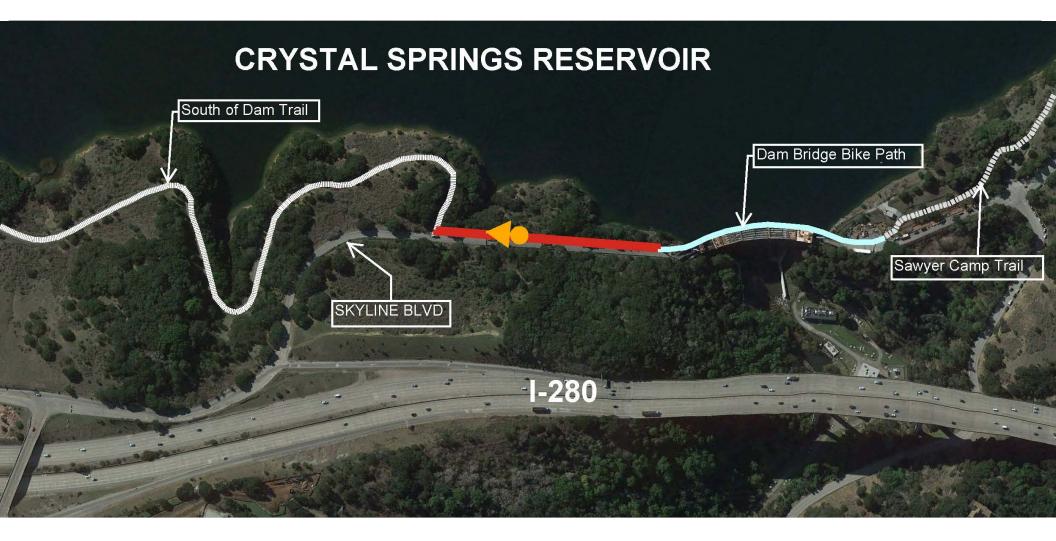

### **Skyline Boulevard**

Reservoir

| 1 | 6" Curb | 2.0' Permeable Gravel | Rub Rail | 2' Gravel | 8'-wide Asphalt | 2' Gravel | Chain<br>link |
|---|---------|-----------------------|----------|-----------|-----------------|-----------|---------------|
| 2 | 6" Curb | 3.5' Permeable Gravel |          |           | 8'-wide Asphalt | 2' Gravel | Chain<br>link |
| 3 | 6" Curb | 1.5' Permeable Gravel | Rub Rail | 2' Gravel | 6'-wide Asphalt | 2' Gravel | Chain<br>link |
| 4 | 6" Curb | 2.5' Permeable Gravel |          |           | 9'-wide Asphalt | 2' Gravel | Chain<br>link |

#### **SKYLINE BOULEVARD**

#### **SKYLINE BOULEVARD**

TRAIL ALTERNATIVES

**NEXT STEPS** 