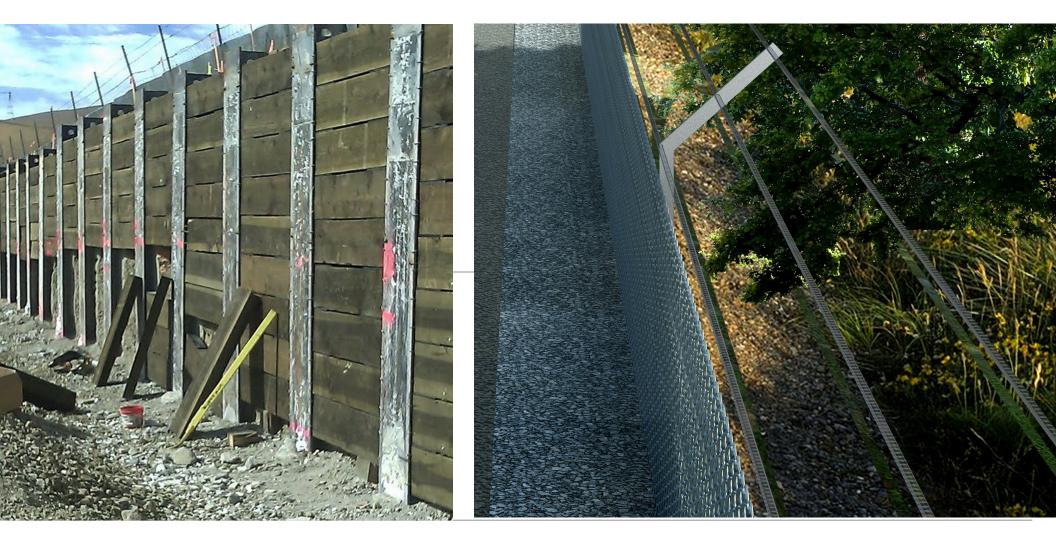

## **Skyline Boulevard**

Reservoir

| 1 | 6" Curb | 2.0' Permeable Gravel | Rub Rail | 2' Gravel | 8'-wide Asphalt | 2' Gravel | Chain<br>link |
|---|---------|-----------------------|----------|-----------|-----------------|-----------|---------------|
| 2 | 6" Curb | 3.5' Permeable Gravel |          |           | 8'-wide Asphalt | 2' Gravel | Chain<br>link |
| 3 | 6" Curb | 1.5' Permeable Gravel | Rub Rail | 2' Gravel | 6'-wide Asphalt | 2' Gravel | Chain<br>link |
| 4 | 6" Curb | 2.5' Permeable Gravel |          |           | 9'-wide Asphalt | 2' Gravel | Chain<br>link |

# **ALTERNATIVES STUDY**

TRANSITIONS

**NEXT STEPS** 



## **ALTERNATIVE 1**









TRANSITIONS

**NEXT STEPS** 

#### **SKYLINE BOULEVARD**



#### **SKYLINE BOULEVARD**



TRAIL ALTERNATIVES



**NEXT STEPS** 



## **RETAINING WALL**



**NEXT STEPS** 



# **RETAINING WALL**



# **INTERSECTION | TRANSITIONS**

#### TRANSITIONS

**NEXT STEPS** 



# **INTERSECTION | TRANSITIONS**

#### TRANSITIONS

**NEXT STEPS** 



## **INTERSECTION | TRANSITIONS**

#### **EXISTING CONDITIONS**

#### **TRAIL ALTERNATIVES**

**TRANSITIONS** 

#### NEXT STEPS

### **COMPLETION DATES:**

- Parks Commission
- BPAC
- Crystal Springs Dam
- Planning Commission
- Complete CEQA
- Construction Plans done
- PG&E Undergrounding
- Trail Construction Begins
- Trail Open

Fall 2017 Fall 2017 Spring 2018 Spring 2018 Spring 2018 Summer 2018 Fall 2018 Spring 2019 Fall 2019

## **COMPLETE THE GAP (CTG) TRAIL PROJECT**



**COMPLETE THE GAP (CTG) TRAIL PROJECT**