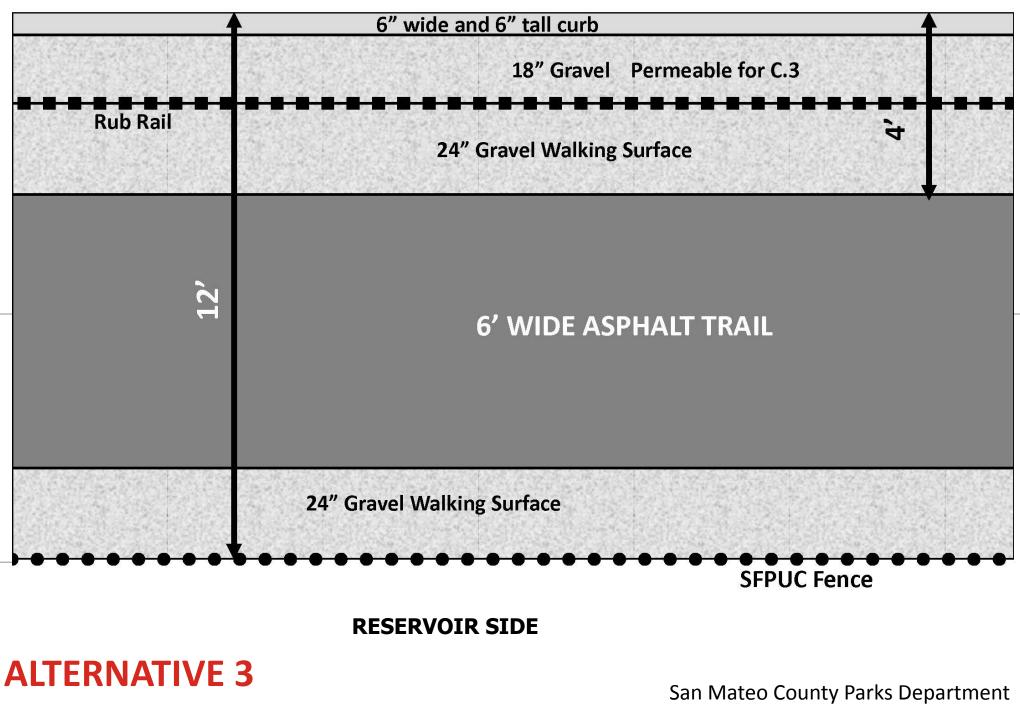

### **Skyline Boulevard**

Reservoir

| 1 | 6" Curb | 2.0' Permeable Gravel | Rub Rail | 2' Gravel | 8'-wide Asphalt | 2' Gravel | Chain<br>link |
|---|---------|-----------------------|----------|-----------|-----------------|-----------|---------------|
| 2 | 6" Curb | 3.5' Permeable Gravel |          |           | 8'-wide Asphalt | 2' Gravel | Chain<br>link |
| 3 | 6" Curb | 1.5' Permeable Gravel | Rub Rail | 2' Gravel | 6'-wide Asphalt | 2' Gravel | Chain<br>link |
| 4 | 6" Curb | 2.5' Permeable Gravel |          |           | 9'-wide Asphalt | 2' Gravel | Chain<br>link |