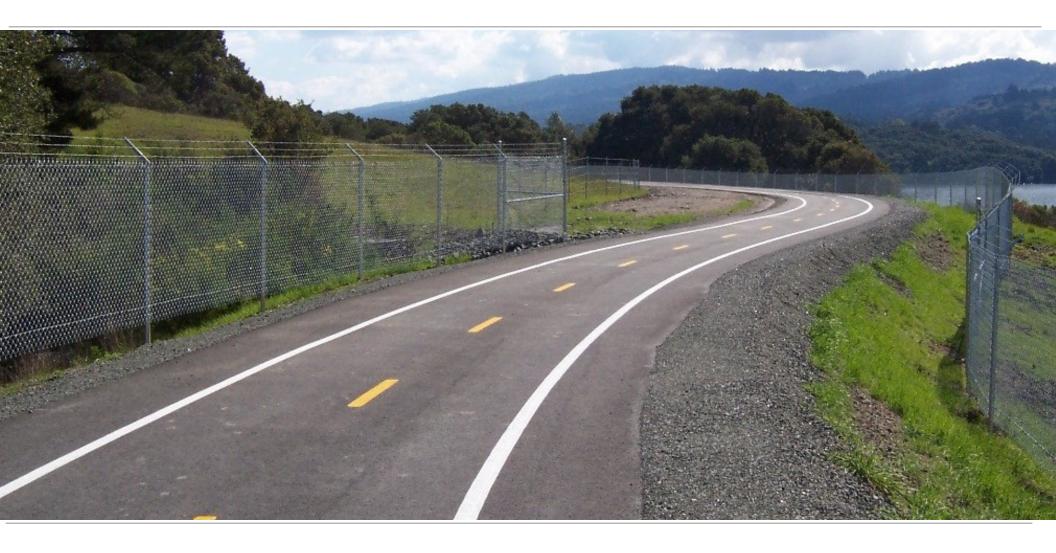

### **Skyline Boulevard**

Reservoir

| 1 | 6" Curb | 2.0' Permeable Gravel | Rub Rail | 2' Gravel | 8'-wide Asphalt | 2' Gravel | Chain<br>link |
|---|---------|-----------------------|----------|-----------|-----------------|-----------|---------------|
| 2 | 6" Curb | 3.5' Permeable Gravel |          |           | 8'-wide Asphalt | 2' Gravel | Chain<br>link |
| 3 | 6" Curb | 1.5' Permeable Gravel | Rub Rail | 2' Gravel | 6'-wide Asphalt | 2' Gravel | Chain<br>link |
| 4 | 6" Curb | 2.5' Permeable Gravel |          |           | 9'-wide Asphalt | 2' Gravel | Chain<br>link |

#### **SKYLINE BOULEVARD**

#### **SKYLINE BOULEVARD**

TRAIL ALTERNATIVES

**NEXT STEPS** 