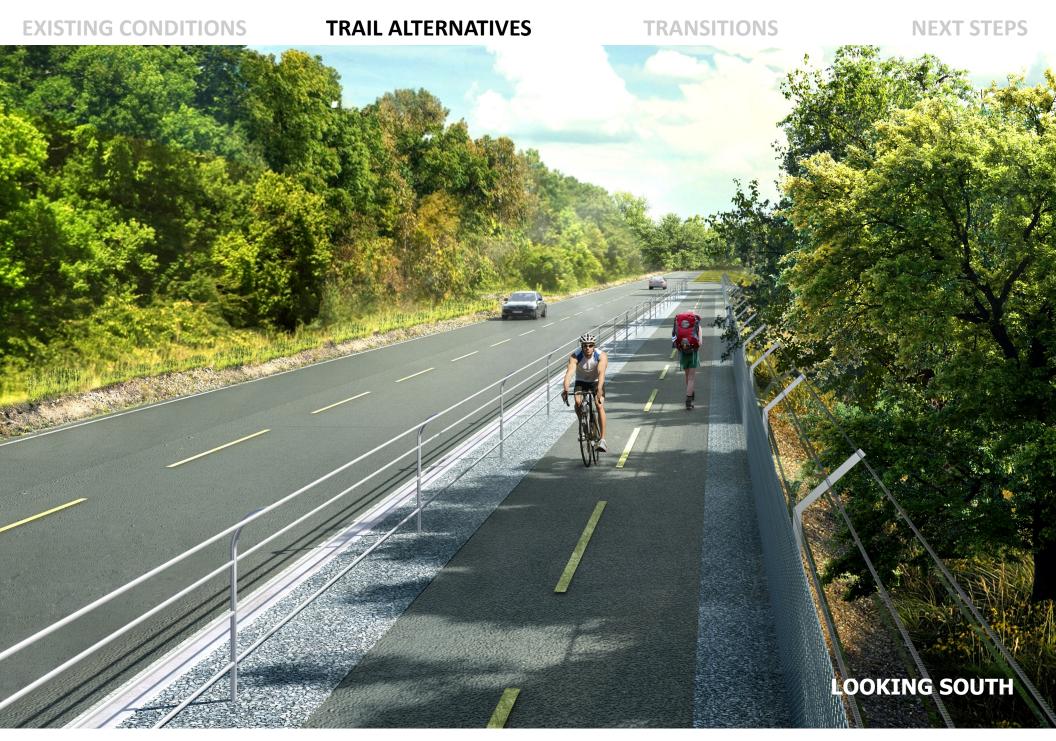

4 Alternatives**
- **10.** Plan View Enlargements: 6 Alternatives
- 11. Photo-Simulations: 2 Alternatives

# **ALTERNATIVES STUDY**



### **Skyline Boulevard**

Reservoir

| 1 | 6" Curb | 2.0' Permeable Gravel | Rub Rail | 2' Gravel | 8'-wide Asphalt | 2' Gravel | Chain<br>link |
|---|---------|-----------------------|----------|-----------|-----------------|-----------|---------------|
| 2 | 6" Curb | 3.5' Permeable Gravel |          |           | 8'-wide Asphalt | 2' Gravel | Chain<br>link |
| 3 | 6" Curb | 1.5' Permeable Gravel | Rub Rail | 2' Gravel | 6'-wide Asphalt | 2' Gravel | Chain<br>link |
| 4 | 6" Curb | 2.5' Permeable Gravel |          |           | 9'-wide Asphalt | 2' Gravel | Chain<br>link |

# **ALTERNATIVES STUDY**

TRANSITIONS

**NEXT STEPS** 



## **ALTERNATIVE 1**









TRANSITIONS

**NEXT STEPS** 

#### **SKYLINE BOULEVARD**



#### **SKYLINE BOULEVARD**



TRAIL ALTERNATIVES



**NEXT STEPS** 



## **RETAINING WALL**



**NEXT STEPS** 



# **RETAINING WALL**



# **INTERSECTION | TRANSITIONS**

#### TRANSITIONS

**NEXT STEPS** 



# **INTERSECTION | TRANSITIONS**

#### TRANSITIONS

**NEXT STEPS** 



## **INTERSECTION | TRANSITIONS**

#### **EXISTING CONDITIONS**

#### **TRAIL ALTERNATIVES**

**TRANSITIONS** 

#### NEXT STEPS

### **COMPLETION DATES:**

- Parks Commission
- BPAC
- Crystal Springs Dam
- Planning Commission
- Complete CEQA
- Construction Plans done
- PG&E Undergrounding
- Trail Construction Begins
- Trail Open

Fall 2017 Fall 2017 Spring 2018 Spring 2018 Spring 2018 Summer 2018 Fall 2018 Spring 2019 Fall 2019

## **COMPLETE THE