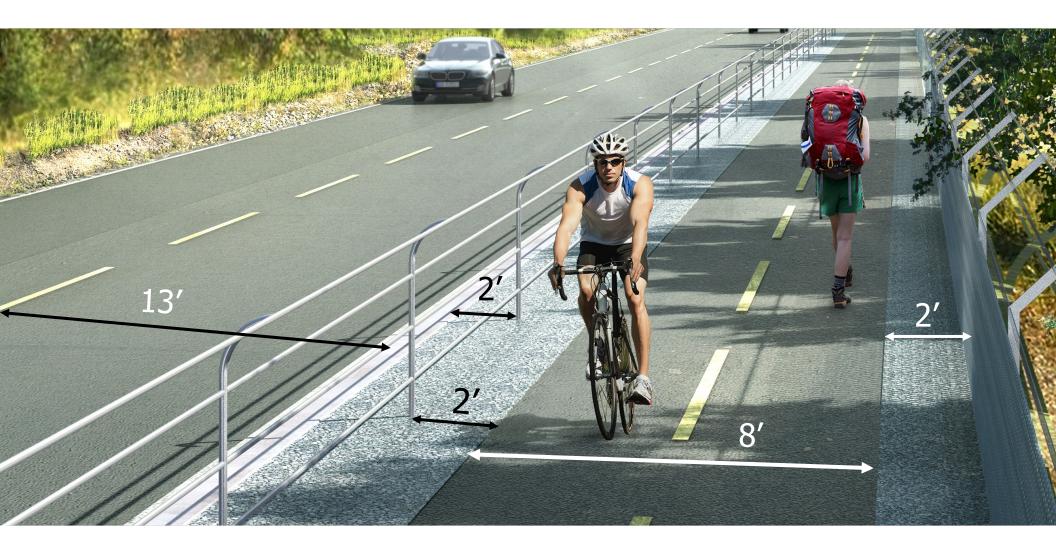

### **Skyline Boulevard**

Reservoir

| 1 | 6" Curb | 2.0' Permeable Gravel | Rub Rail | 2' Gravel | 8'-wide Asphalt | 2' Gravel | Chain<br>link |
|---|---------|-----------------------|----------|-----------|-----------------|-----------|---------------|
| 2 | 6" Curb | 3.5' Permeable Gravel |          |           | 8'-wide Asphalt | 2' Gravel | Chain<br>link |
| 3 | 6" Curb | 1.5' Permeable Gravel | Rub Rail | 2' Gravel | 6'-wide Asphalt | 2' Gravel | Chain<br>link |
| 4 | 6" Curb | 2.5' Permeable Gravel |          |           | 9'-wide Asphalt | 2' Gravel | Chain<br>link |