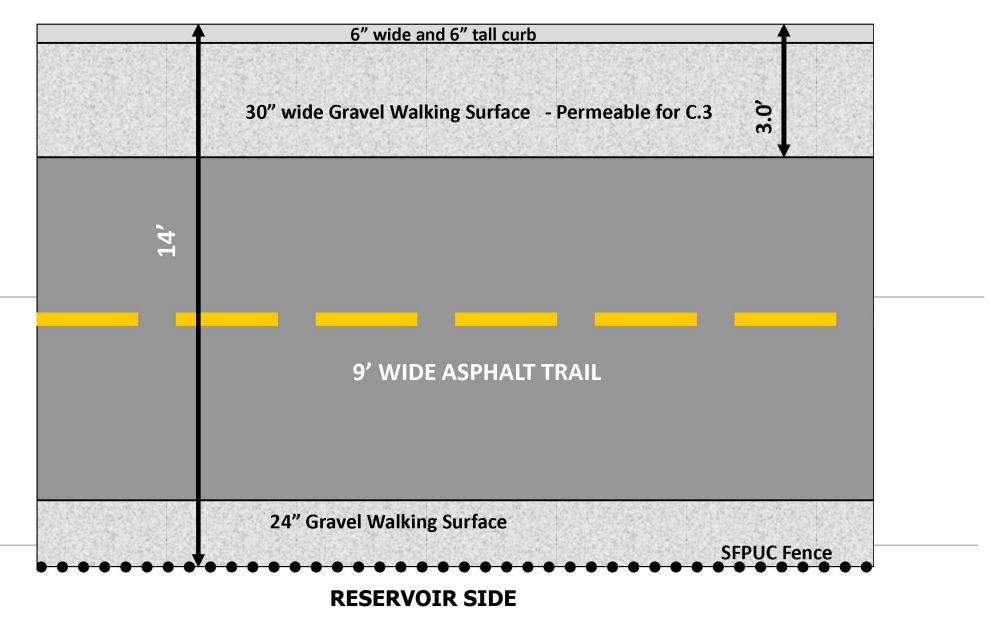

### **Skyline Boulevard**

Reservoir

| 1 | 6" Curb | 2.0' Permeable Gravel | Rub Rail | 2' Gravel | 8'-wide Asphalt | 2' Gravel | Chain<br>link |
|---|---------|-----------------------|----------|-----------|-----------------|-----------|---------------|
| 2 | 6" Curb | 3.5' Permeable Gravel |          |           | 8'-wide Asphalt | 2' Gravel | Chain<br>link |
| 3 | 6" Curb | 1.5' Permeable Gravel | Rub Rail | 2' Gravel | 6'-wide Asphalt | 2' Gravel | Chain<br>link |
| 4 | 6" Curb | 2.5' Permeable Gravel |          |           | 9'-wide Asphalt | 2' Gravel | Chain<br>link |