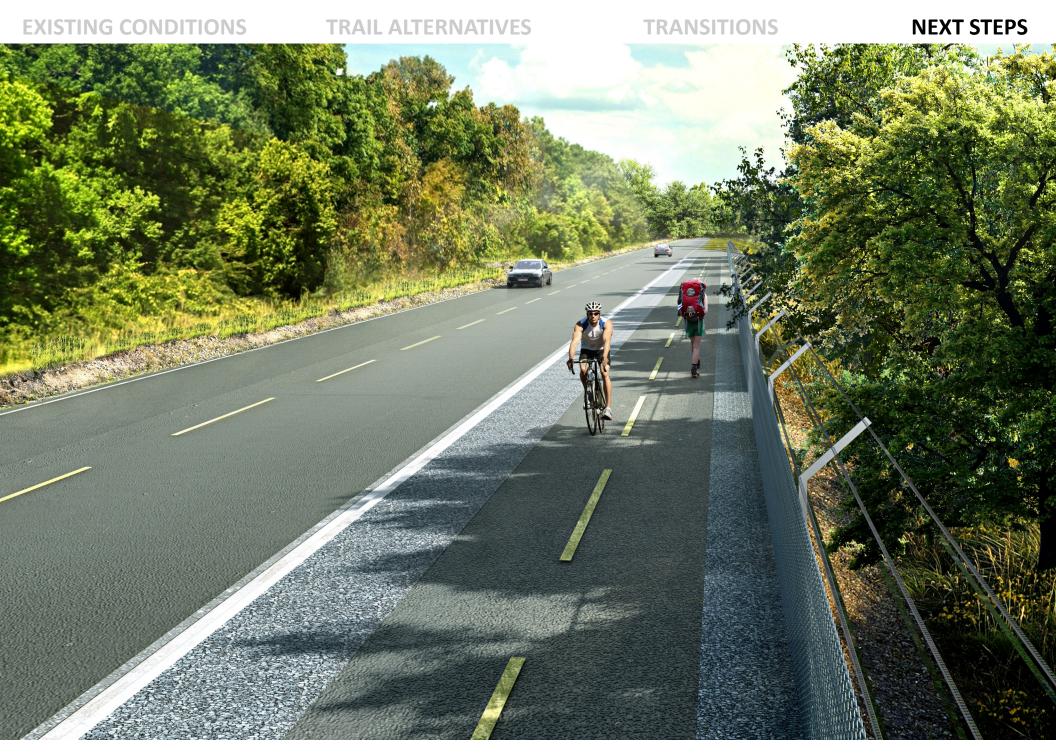

### **Skyline Boulevard**

Reservoir

| 1 | 6" Curb | 2.0' Permeable Gravel | Rub Rail | 2' Gravel | 8'-wide Asphalt | 2' Gravel | Chain<br>link |
|---|---------|-----------------------|----------|-----------|-----------------|-----------|---------------|
| 2 | 6" Curb | 3.5' Permeable Gravel |          |           | 8'-wide Asphalt | 2' Gravel | Chain<br>link |
| 3 | 6" Curb | 1.5' Permeable Gravel | Rub Rail | 2' Gravel | 6'-wide Asphalt | 2' Gravel | Chain<br>link |
| 4 | 6" Curb | 2.5' Permeable Gravel |          |           | 9'-wide Asphalt | 2' Gravel | Chain<br>link |

#### **SKYLINE BOULEVARD**

#### **SKYLINE BOULEVARD**

TRAIL ALTERNATIVES

**NEXT STEPS** 