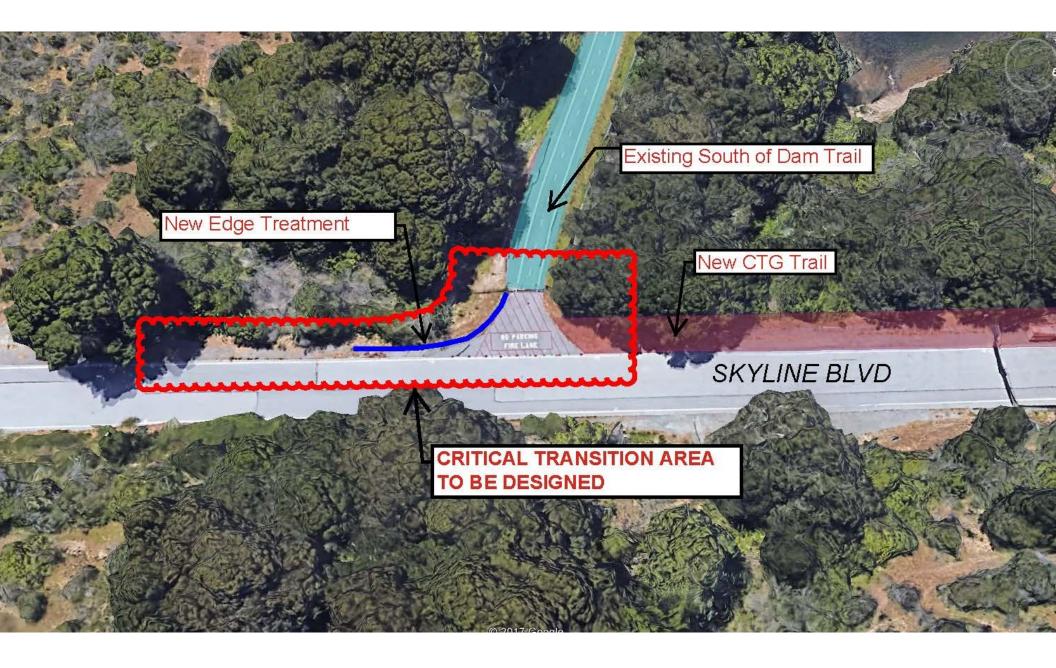

link |
|---|---------|-----------------------|----------|-----------|-----------------|-----------|---------------|
| 2 | 6" Curb | 3.5' Permeable Gravel |          |           | 8'-wide Asphalt | 2' Gravel | Chain<br>link |
| 3 | 6" Curb | 1.5' Permeable Gravel | Rub Rail | 2' Gravel | 6'-wide Asphalt | 2' Gravel | Chain<br>link |
| 4 | 6" Curb | 2.5' Permeable Gravel |          |           | 9'-wide Asphalt | 2' Gravel | Chain<br>link |

# **ALTERNATIVES STUDY**

TRANSITIONS

**NEXT STEPS** 



## **ALTERNATIVE 1**









TRANSITIONS

**NEXT STEPS** 

#### **SKYLINE BOULEVARD**



#### **SKYLINE BOULEVARD**



TRAIL ALTERNATIVES



**NEXT STEPS** 



## **RETAINING WALL**



**NEXT STEPS** 



# **RETAINING WALL**



# **INTERSECTION | TRANSITIONS**

#### TRANSITIONS

**NEXT STEPS** 



# **INTERSECTION | TRANSITIONS**

#### TRANSITIONS

**NEXT STEPS** 



## **INTERSECTION | TRANSITIONS**

#### **EXISTING CONDITIONS**

#### **TRAIL ALTERNATIVES**

**TRANSITIONS** 

#### NEXT STEPS

### **COMPLETION DATES:**

- Parks Commission
- BPAC
- Crystal Springs Dam
- Planning Commission
- Complete CEQA
- Construction Plans done
- PG&E Undergrounding
- Trail Construction Begins
- Trail Open

Fall 2017 Fall 2017 Spring 2018 Spring 2018 Spring 2018 Summer 2018 Fall 2018 Spring 2019 Fall 2019

## **COMPLETE THE GAP (CTG) TRAIL PROJECT**



**COMPLETE THE GAP (CTG) TRAIL PROJECT**