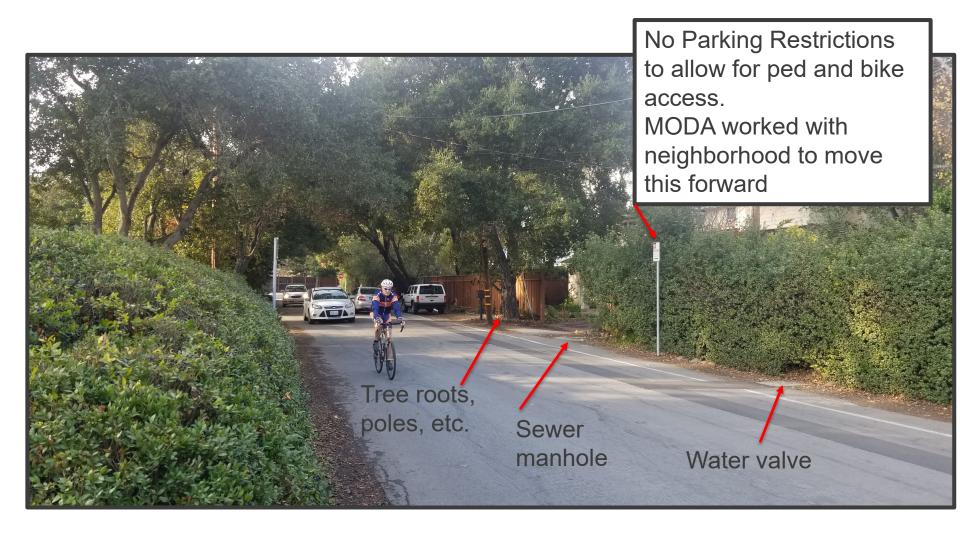

## Coleman Avenue looking North Existing Conditions

### Challenges

- The existing width of the road from edge of pavement to edge of pavement is 11 ft + 11 ft + 4 ft = 26 ft.
- In order to add two five foot wide bike lanes an additional
  10 ft of pavement would need to be added to the road.
- This would require the removal of old oak trees which the residents on Coleman Avenue have strongly opposed.
- Similarly, the addition of sidewalks was also rejected by the community as it would require most of the trees to be removed along Coleman Avenue.