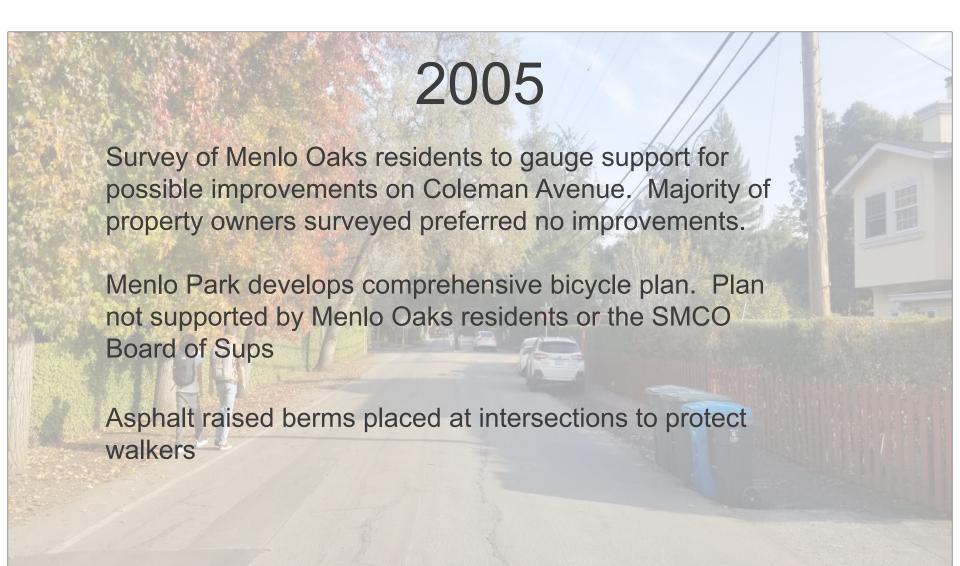

### 2007, 2008

- A. Safe Routes to School Study performed
- B. Coleman residents petition SMCo. Board to not consider proposals for Coleman Avenue citing significant impact to Oak trees which line this street.
- C. Ringwood improvements move forward but not Coleman improvements. <u>Lighted Crosswalks and walking path on Ringwood are installed.</u>
- D. Menlo Oaks Road Standards adopted Standards call for maintaining roads as is no improvements without 2/3 min support