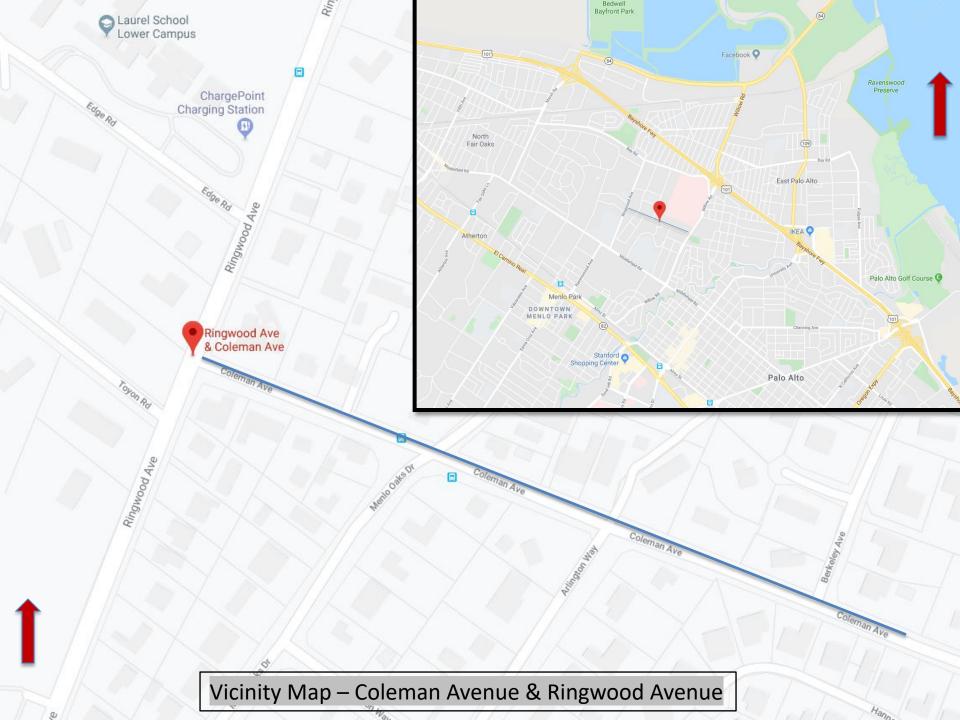

# COUNTY OF SAN MATERIAL

Timeline of Various Improvements on Coleman Avenue Menlo Oaks, County of San Mateo

> Joe Lococo Deputy Director, Roads December 19, 2019