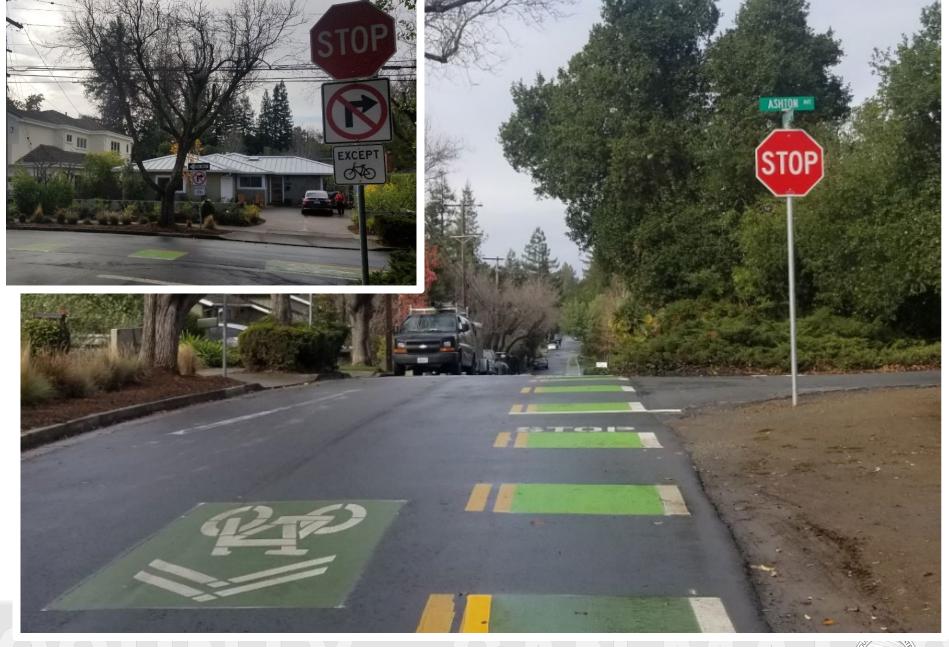

### 3-WAY STOP at the intersection of Ringwood Avenue and Coleman Avenue.

#### 2010

A. County DPW directed to install a 4 ft wide AC path along the north side of Coleman Ave to allow for pedestrian access as a compromise improvement

B. Board approves 3-WAY STOP at the intersection of Ringwood Avenue and Coleman Avenue.