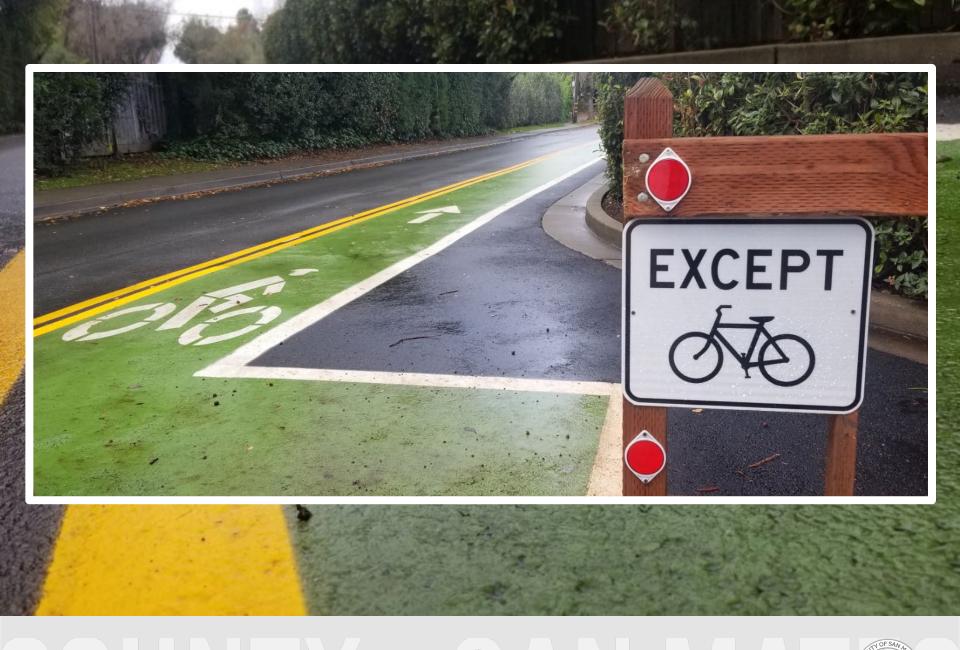

### Challenges

- The existing width of the road from edge of pavement to edge of pavement is 11 ft + 11 ft + 4 ft = 26 ft.
- In order to add two five foot wide bike lanes an additional
  10 ft of pavement would need to be added to the road.
- This would require the removal of old oak trees which the residents on Coleman Avenue have strongly opposed.
- Similarly, the addition of sidewalks was also rejected by the community as it would require most of the trees to be removed along Coleman Avenue.