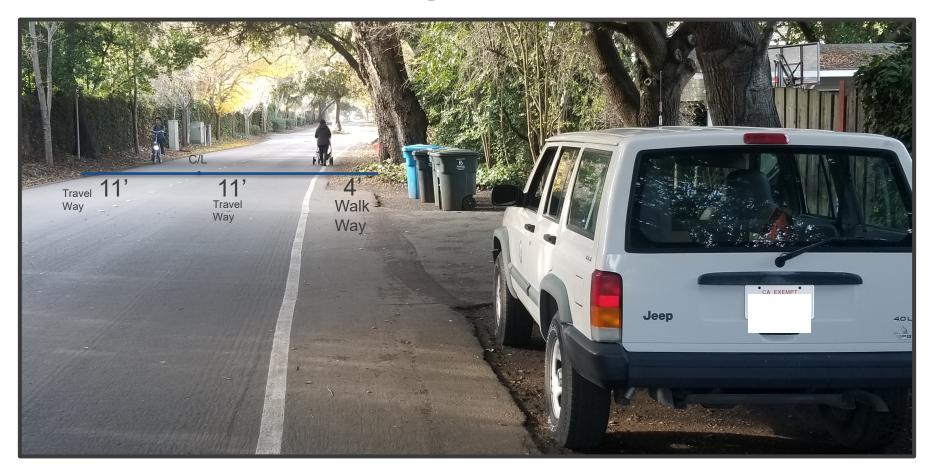

### Challenges

- The existing width of the road from edge of pavement to edge of pavement is 11 ft + 11 ft + 4 ft = 26 ft.
- In order to add two five foot wide bike lanes an additional
  10 ft of pavement would need to be added to the road.
- This would require the removal of old oak trees which the residents on Coleman Avenue have strongly opposed.
- Similarly, the addition of sidewalks was also rejected by the community as it would require most of the trees to be removed along Coleman Avenue.