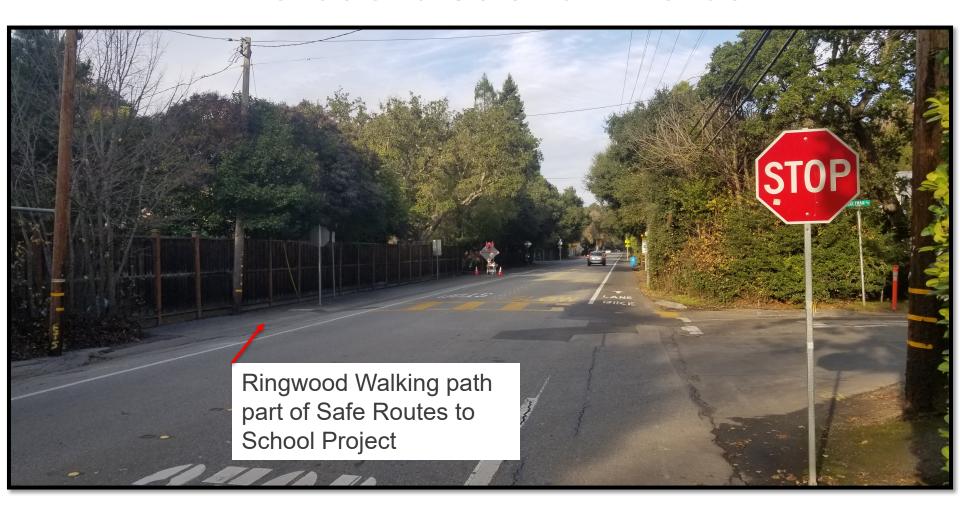

### 2007, 2008

- A. Safe Routes to School Study performed
- B. Coleman residents petition SMCo. Board to not consider proposals for Coleman Avenue citing significant impact to Oak trees which line this street.
- C. Ringwood improvements move forward but not Coleman improvements. <u>Lighted Crosswalks and walking path on Ringwood are installed.</u>
- D. Menlo Oaks Road Standards adopted Standards call for maintaining roads as is no improvements without 2/3 min support

### 3-WAY STOP at the intersection of Ringwood Avenue and Coleman Avenue.

#### 2010

A. County DPW directed to install a 4 ft wide AC path along the north side of Coleman Ave to allow for pedestrian access as a compromise improvement

B. Board approves 3-WAY STOP at the intersection of Ringwood Avenue and Coleman Avenue.