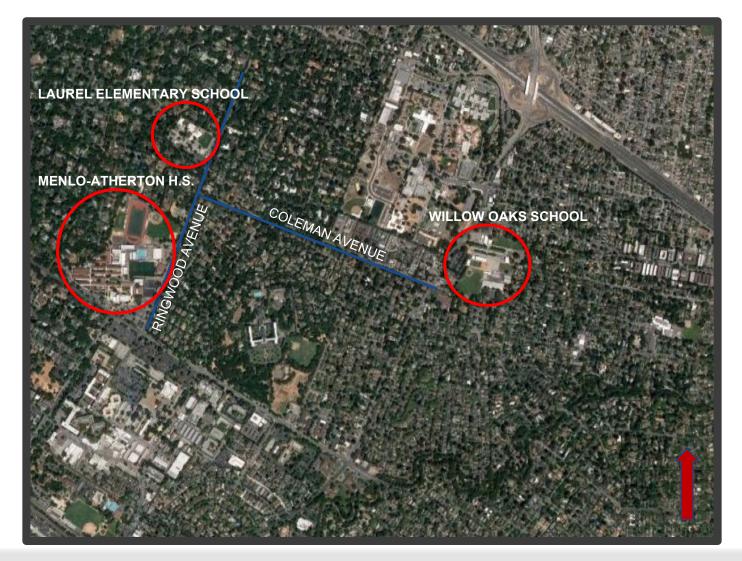

#### **Nearby Schools – Coleman & Ringwood Avenues**

2016-Coleman Avenue parking restrictions installed2018 Additional parking restrictions installed on adjacent streets