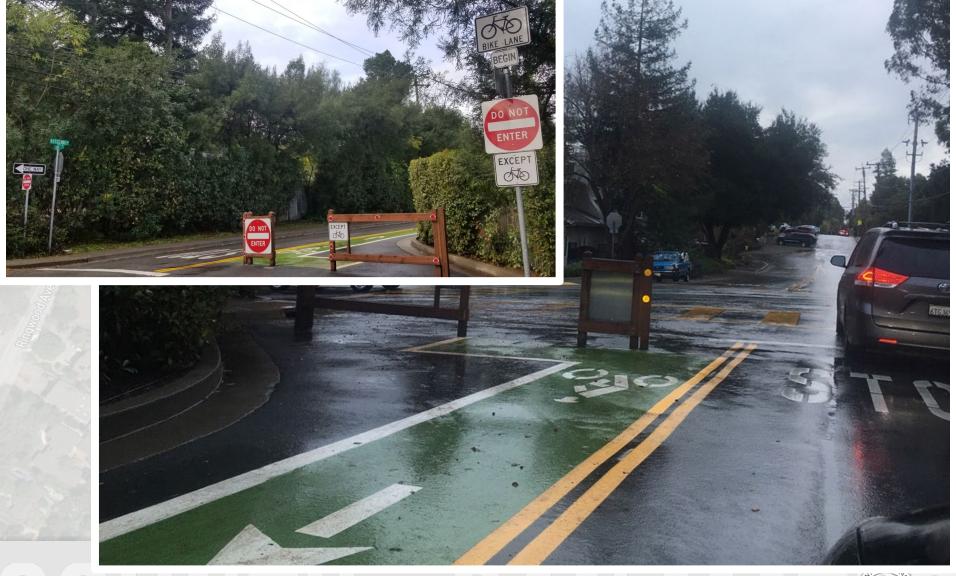

t the intersection of Ringwood Avenue and Coleman Avenue.

# COUNTY OF SAN ATTENDED

#### **Nearby Schools – Coleman & Ringwood Avenues**







2016-Coleman Avenue parking restrictions installed2018 Additional parking restrictions installed on adjacent streets

### Challenges

- The existing width of the road from edge of pavement to edge of pavement is 11 ft + 11 ft + 4 ft = 26 ft.
- In order to add two five foot wide bike lanes an additional
  10 ft of pavement would need to be added to the road.
- This would require the removal of old oak trees which the residents on Coleman Avenue have strongly opposed.
- Similarly, the addition of sidewalks was also rejected by the community as it would require most of the trees to be removed along Coleman Avenue.



### Projects Recently Completed







## GOUNT OF SAN AGE



### GULUNITY OF SANIMAII



### GOUDING SANGE

#### **Questions?**

# COUNTY OF SAN MATERIAL